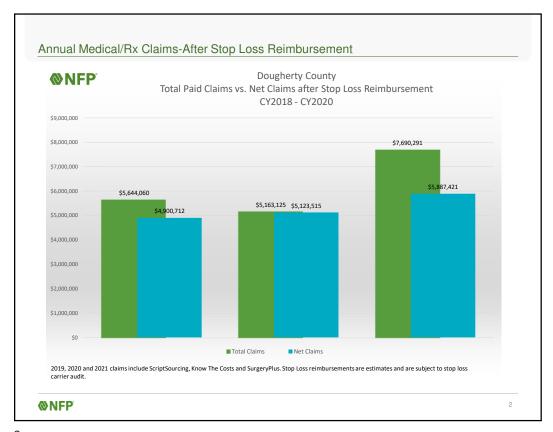

#### High Cost Medical Claims-2020 Most Recent Month Paid Total Paid YTD \$1,466,719 \$628,505 \$1,291,719 \$453,505 No No Sepsis Hepatic failure \$1,341,058 \$0 \$32,791 \$42,585 \$18,815 \$55,197 \$220,383 \$186,255 \$162,415 \$158,290 Cerebral Infarction Pancreatic cancer \$45,383 \$11,255 \$0 \$0 \$0 \$0 \$0 \$0 \$0 \$0 \$0 End Stage Renal Disease Yes Cerebral hemorrhage Yes \$12,729 \$104 \$2,104 \$0 \$92,716 \$153,537 \$139,589 \$138,012 Breast Cancer Acute respiratory failure COVID-19 Yes 10 11 Yes Yes Breast Cancer Malignant neoplasm \$132,091 \$118,408 12 13 14 Diverticulitis Multiple myeloma \$1,374 \$703 \$104,516 \$101,875 \$57,437 \$0 Yes Hernia \$93,855 \$1,657,614 \$3,804,450 \$1,801,863 Total **NFP**

# Plan Year 2021 Cost Stabilization Action Implemented

- Removed unnecessary fixed costs- \$358k
- Plan design changes reduced funding increase by 6.8%, \$366k
- Increase employee contributions 10%
- Increase County contribution 13%
- Improved stop loss reimbursement process to ensure all claims are reimbursed accurately and timely
- · Wellness program incentive
  - Early identification of risk factors, resources to improve health

**NFP** 

10

10

|                                                                                                                                   | FY22 Projection            |
|-----------------------------------------------------------------------------------------------------------------------------------|----------------------------|
| Total Enrollees                                                                                                                   | 500                        |
| Medical and Rx Claims                                                                                                             | \$5,283,764                |
| Admin Expenses                                                                                                                    | \$1,113,814                |
| Additional Program Expenses                                                                                                       | \$670,000                  |
| Wellness Clinic                                                                                                                   | \$483,963                  |
| Dental Claims and Admin                                                                                                           | \$341,573                  |
| Total FY22 Cost                                                                                                                   | \$7,893,114                |
| EE& Retiree Contributions- Medical and Dental                                                                                     | -\$1,106,534               |
| Dougherty County<br>Net Cost                                                                                                      | \$6,786,580                |
| PEPM Admin Expense= ASO, Stop Loss, Consulting Fees, - Rx<br>Rebates<br>Additional Program Expenses= Script Sourcing, Know the Co | Assumes 3% increase in ASO |