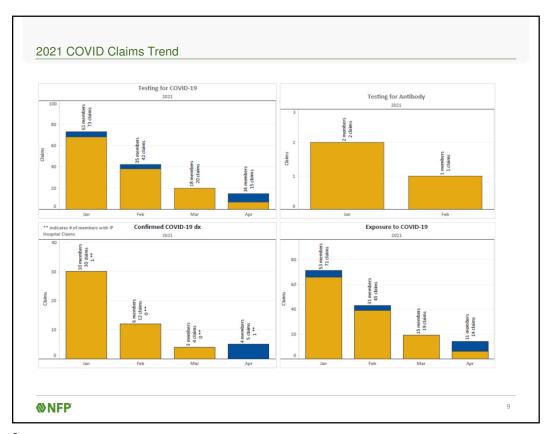

# Plan Year 2021 Cost Stabilization Action Implemented

- Removed unnecessary fixed costs- \$358k
- Plan design changes reduced funding increase by 6.8%, \$366k
- Increase employee contributions 10%
- Increase County contribution 13%
- Improved stop loss reimbursement process to ensure all claims are reimbursed accurately and timely
- · Wellness program incentive
  - Early identification of risk factors, resources to improve health