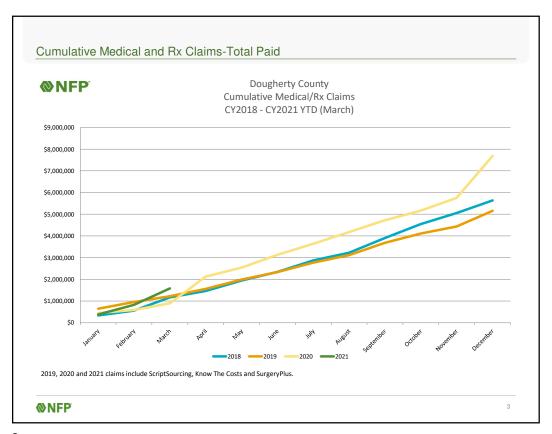

#### High Cost Medical Claims-2020 Most Recent Month Paid Total Paid YTD \$1,466,719 \$628,505 \$1,291,719 \$453,505 No No Sepsis Hepatic failure \$1,341,058 \$0 \$32,791 \$42,585 \$18,815 \$55,197 \$220,383 \$186,255 \$162,415 \$158,290 Cerebral Infarction Pancreatic cancer \$45,383 \$11,255 \$0 \$0 \$0 \$0 \$0 \$0 \$0 \$0 \$0 End Stage Renal Disease Yes Cerebral hemorrhage Yes \$12,729 \$104 \$2,104 \$0 \$92,716 \$153,537 \$139,589 \$138,012 Breast Cancer Acute respiratory failure COVID-19 Yes 10 11 Yes Yes Breast Cancer Malignant neoplasm \$132,091 \$118,408 12 13 14 Diverticulitis Multiple myeloma \$1,374 \$703 \$104,516 \$101,875 \$57,437 \$0 Yes Hernia \$93,855 \$1,657,614 \$3,804,450 \$1,801,863 Total **NFP**

# Plan Year 2021 Cost Stabilization Action Implemented

- Removed unnecessary fixed costs- \$358k
- Plan design changes reduced funding increase by 6.8%, \$366k
- Increase employee contributions 10%
- Increase County contribution 13%
- Improved stop loss reimbursement process to ensure all claims are reimbursed accurately and timely
- · Wellness program incentive
  - Early identification of risk factors, resources to improve health

**NFP** 

10

10

|                                                                                                                                   | FY22 Projection            |
|-----------------------------------------------------------------------------------------------------------------------------------|----------------------------|
| Total Enrollees                                                                                                                   | 500                        |
| Medical and Rx Claims                                                                                                             | \$5,283,764                |
| Admin Expenses                                                                                                                    | \$1,113,814                |
| Additional Program Expenses                                                                                                       | \$670,000                  |
| Wellness Clinic                                                                                                                   | \$483,963                  |
| Dental Claims and Admin                                                                                                           | \$341,573                  |
| Total FY22 Cost                                                                                                                   | \$7,893,114                |
| EE& Retiree Contributions- Medical and Dental                                                                                     | -\$1,106,534               |
| Dougherty County<br>Net Cost                                                                                                      | \$6,786,580                |
| PEPM Admin Expense= ASO, Stop Loss, Consulting Fees, - Rx<br>Rebates<br>Additional Program Expenses= Script Sourcing, Know the Co | Assumes 3% increase in ASO |