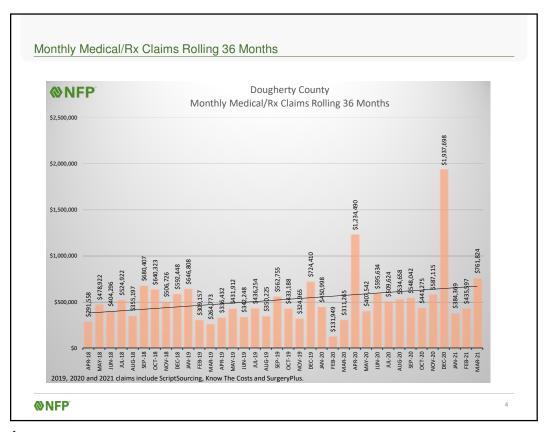

#### High Cost Medical Claims-2020 Most Recent Month Paid Total Paid YTD \$1,466,719 \$628,505 \$1,291,719 \$453,505 No No Sepsis Hepatic failure \$1,341,058 \$0 \$32,791 \$42,585 \$18,815 \$55,197 \$220,383 \$186,255 \$162,415 \$158,290 Cerebral Infarction Pancreatic cancer \$45,383 \$11,255 \$0 \$0 \$0 \$0 \$0 \$0 \$0 \$0 \$0 End Stage Renal Disease Yes Cerebral hemorrhage Yes \$12,729 \$104 \$2,104 \$0 \$92,716 \$153,537 \$139,589 \$138,012 Breast Cancer Acute respiratory failure COVID-19 Yes 10 11 Yes Yes Breast Cancer Malignant neoplasm \$132,091 \$118,408 12 13 14 Diverticulitis Multiple myeloma \$1,374 \$703 \$104,516 \$101,875 \$57,437 \$0 Yes Hernia \$93,855 \$1,657,614 \$3,804,450 \$1,801,863 Total **NFP**

# Plan Year 2021 Cost Stabilization Action Implemented

- Removed unnecessary fixed costs- \$358k
- Plan design changes reduced funding increase by 6.8%, \$366k
- Increase employee contributions 10%
- Increase County contribution 13%
- Improved stop loss reimbursement process to ensure all claims are reimbursed accurately and timely
- · Wellness program incentive
  - Early identification of risk factors, resources to improve health

**NFP** 

10

10

|                                                                                                                                   | FY22 Projection            |
|-----------------------------------------------------------------------------------------------------------------------------------|----------------------------|
| Total Enrollees                                                                                                                   | 500                        |
| Medical and Rx Claims                                                                                                             | \$5,283,764                |
| Admin Expenses                                                                                                                    | \$1,113,814                |
| Additional Program Expenses                                                                                                       | \$670,000                  |
| Wellness Clinic                                                                                                                   | \$483,963                  |
| Dental Claims and Admin                                                                                                           | \$341,573                  |
| Total FY22 Cost                                                                                                                   | \$7,893,114                |
| EE& Retiree Contributions- Medical and Dental                                                                                     | -\$1,106,534               |
| Dougherty County<br>Net Cost                                                                                                      | \$6,786,580                |
| PEPM Admin Expense= ASO, Stop Loss, Consulting Fees, - Rx<br>Rebates<br>Additional Program Expenses= Script Sourcing, Know the Co | Assumes 3% increase in ASO |