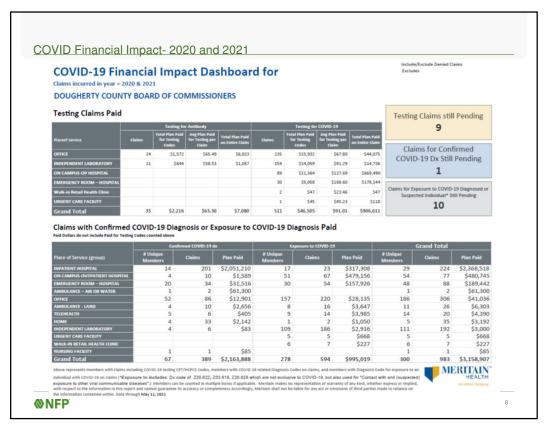

# Plan Year 2021 Cost Stabilization Action Implemented

- Removed unnecessary fixed costs- \$358k
- Plan design changes reduced funding increase by 6.8%, \$366k
- Increase employee contributions 10%
- Increase County contribution 13%
- Improved stop loss reimbursement process to ensure all claims are reimbursed accurately and timely
- · Wellness program incentive
  - Early identification of risk factors, resources to improve health