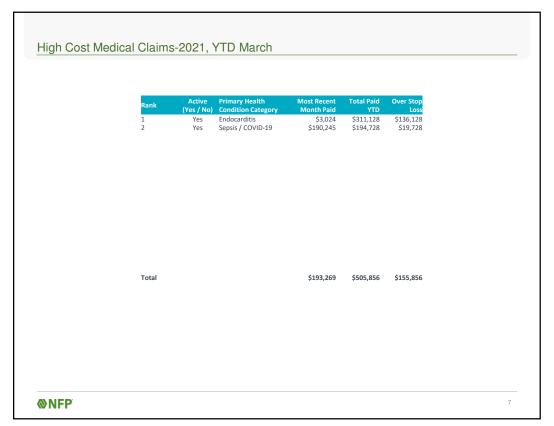

#### High Cost Medical Claims-2020 Most Recent Month Paid Total Paid YTD \$1,466,719 \$628,505 \$1,291,719 \$453,505 No No Sepsis Hepatic failure \$1,341,058 \$0 \$32,791 \$42,585 \$18,815 \$55,197 \$220,383 \$186,255 \$162,415 \$158,290 Cerebral Infarction Pancreatic cancer \$45,383 \$11,255 \$0 \$0 \$0 \$0 \$0 \$0 \$0 \$0 \$0 End Stage Renal Disease Yes Cerebral hemorrhage Yes \$12,729 \$104 \$2,104 \$0 \$92,716 \$153,537 \$139,589 \$138,012 Breast Cancer Acute respiratory failure COVID-19 Yes 10 11 Yes Yes Breast Cancer Malignant neoplasm \$132,091 \$118,408 12 13 14 Diverticulitis Multiple myeloma \$1,374 \$703 \$104,516 \$101,875 \$57,437 \$0 Yes Hernia \$93,855 \$1,657,614 \$3,804,450 \$1,801,863 Total **NFP**