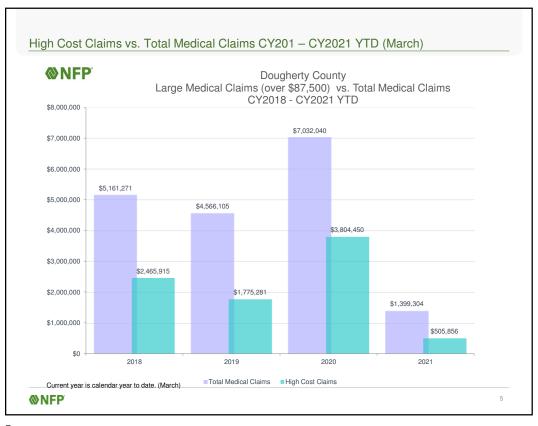

#### High Cost Medical Claims-2020 Most Recent Month Paid Total Paid YTD \$1,466,719 \$628,505 \$1,291,719 \$453,505 No No Sepsis Hepatic failure \$1,341,058 \$0 \$32,791 \$42,585 \$18,815 \$55,197 \$220,383 \$186,255 \$162,415 \$158,290 Cerebral Infarction Pancreatic cancer \$45,383 \$11,255 \$0 \$0 \$0 \$0 \$0 \$0 \$0 \$0 \$0 End Stage Renal Disease Yes Cerebral hemorrhage Yes \$12,729 \$104 \$2,104 \$0 \$92,716 \$153,537 \$139,589 \$138,012 Breast Cancer Acute respiratory failure COVID-19 Yes 10 11 Yes Yes Breast Cancer Malignant neoplasm \$132,091 \$118,408 12 13 14 Diverticulitis Multiple myeloma \$1,374 \$703 \$104,516 \$101,875 \$57,437 \$0 Yes Hernia \$93,855 \$1,657,614 \$3,804,450 \$1,801,863 Total **NFP**

# Plan Year 2021 Cost Stabilization Action Implemented

- Removed unnecessary fixed costs- \$358k
- Plan design changes reduced funding increase by 6.8%, \$366k
- Increase employee contributions 10%
- Increase County contribution 13%
- Improved stop loss reimbursement process to ensure all claims are reimbursed accurately and timely
- · Wellness program incentive
  - Early identification of risk factors, resources to improve health

**NFP** 

10

10

|                                                                                                                                   | FY22 Projection            |
|-----------------------------------------------------------------------------------------------------------------------------------|----------------------------|
| Total Enrollees                                                                                                                   | 500                        |
| Medical and Rx Claims                                                                                                             | \$5,283,764                |
| Admin Expenses                                                                                                                    | \$1,113,814                |
| Additional Program Expenses                                                                                                       | \$670,000                  |
| Wellness Clinic                                                                                                                   | \$483,963                  |
| Dental Claims and Admin                                                                                                           | \$341,573                  |
| Total FY22 Cost                                                                                                                   | \$7,893,114                |
| EE& Retiree Contributions- Medical and Dental                                                                                     | -\$1,106,534               |
| Dougherty County<br>Net Cost                                                                                                      | \$6,786,580                |
| PEPM Admin Expense= ASO, Stop Loss, Consulting Fees, - Rx<br>Rebates<br>Additional Program Expenses= Script Sourcing, Know the Co | Assumes 3% increase in ASO |